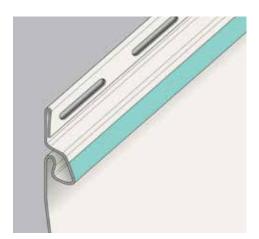

### INNOVATIVE TRIBEAM SYSTEM PROVIDES IMPRESSIVE PANEL RIGIDITY AND SUPERIOR WIND RESISTANCE

Charter Oak's lasting beauty isn't a result of just blending premium raw materials. Product engineers have created an exceptional design for Charter Oak that provides greater rigidity and resistance to high winds.

The unique TriBeam system fortifies Charter Oak's rigidity, helping to ensure straight course lines and even walls, on both new and existing homes. The result is a markedly superior installation with the built-in strength to ensure an enduring beautiful appearance.

The TriBeam illustration above shows another feature that's especially important if you live in an area where high winds are common. It's a rolled-edge nail hem that gives Charter Oak its increased strength to resist the force of intense winds. This high-performance panel has been tested to withstand negative windload resistance per ASTM D5206 and meets or exceeds the industry standard for windload performance.