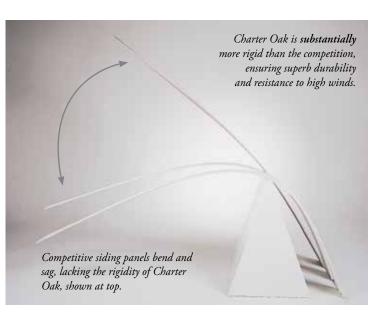

### INNOVATIVE TRIBEAM SYSTEM PROVIDES IMPRESSIVE PANEL RIGIDITY AND SUPERIOR WIND RESISTANCE

Charter Oak's lasting beauty isn't a result of just blending premium raw materials. Product engineers have created an exceptional design for Charter Oak that provides greater rigidity and resistance to high winds.

The unique TriBeam system fortifies Charter Oak's rigidity, helping to ensure straight course lines and even walls, on both new and existing homes. The result is a markedly superior installation with the built-in strength to ensure an enduring beautiful appearance.

The TriBeam illustration above shows another feature that's especially important if you live in an area where high winds are common. It's a rolled-edge nail hem that gives Charter Oak its increased strength to resist the force of intense winds. This high-performance panel has been tested to withstand negative windload resistance per ASTM D5206 and meets or exceeds the industry standard for windload performance.

#### BEAUTIFULLY RESILIENT AGAINST SAGGING

Charter Oak is substantially more rigid than the competition. Rigidity, as with Charter Oak panels, is important for long-lasting performance and resistance to bending and sagging. Your home will have a beautifully uniform finish that stands the test of time.