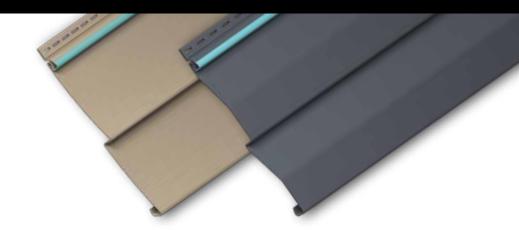

### INNOVATIVE TRIBEAM SYSTEM PROVIDES IMPRESSIVE PANEL RIGIDITY AND SUPERIOR WIND RESISTANCE

Charter Oak's lasting beauty isn't a result of just blending premium raw materials. Product engineers have created an exceptional design for Charter Oak that provides greater rigidity and resistance to high winds.

The unique TriBeam system fortifies Charter Oak's rigidity, helping to ensure straight course lines and even walls, on both new and existing homes. The result is a markedly superior installation with the built-in strength to ensure an enduring beautiful appearance.

The TriBeam illustration above shows another feature that's especially important if you live in an area where high winds are common. It's a rolled-edge nail hem that gives Charter Oak its increased strength to resist the force of intense winds. This high-performance panel has been tested to withstand negative windload resistance per ASTM D5206 and meets or exceeds the industry standard for windload performance.