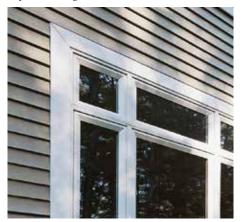

Alside offers a wide selection of trim and accent products made to complement the beauty and colors of Charter Oak siding.

Trimworks<sup>®</sup> three-piece beaded corner post.

Trimworks 7" fluted corner post.

Trimworks traditional corner post.

Alside Premium Scallops – Victorian-inspired half-round shingles.

Charter Oak clapboard with Trimworks 5" window trim.

Alside Premium Shakes – the classic look of deep-grained cedar shakes.

Charter Oak dutch lap with Trimworks 3-1/2" window trim.

Board & Batten vertical siding accentuates gables and other areas.

Charter Oak soffit easily spans long runs without sagging.