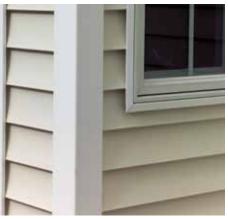

Alside offers a wide selection of trim and accent products made to complement the beauty and colors of Charter Oak siding.

Trimworks<sup>®</sup> three-piece beaded corner post.

Trimworks 7" fluted corner post.

Trimworks traditional corner post.

Alside Premium Scallops – Victorian-inspired half-round shingles.

Charter Oak clapboard with Trimworks 5" window trim.

Alside Premium Shakes – the classic look of deep-grained cedar shakes.

Charter Oak dutch lap with Trimworks 3-1/2" window trim.

Board & Batten vertical siding accentuates gables and other areas.

Charter Oak soffit easily spans long runs without sagging.